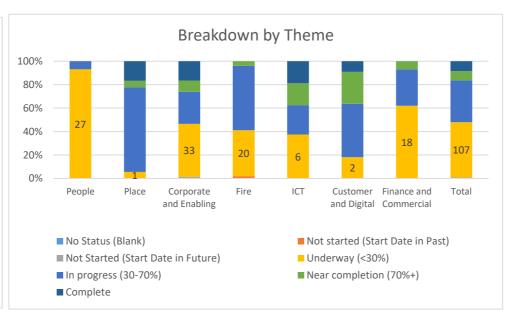

|                                    | People | Place | Corporate and Enabling | Fire | ICT | <b>Customer and Digital</b> | Finance and<br>Commercial | Total |
|------------------------------------|--------|-------|------------------------|------|-----|-----------------------------|---------------------------|-------|
| No Status (Blank)                  | 0      | 0     | 0                      | 0    | 0   | 0                           | 0                         | 0     |
| Not started (Start Date in Past)   | 0      | 0     | 0                      | 1    | 0   | 0                           | 0                         | 1     |
| Not Started (Start Date in Future) | 0      | 0     | 1                      | 0    | 0   | 0                           | 0                         | 1     |
| Underway (<30%)                    | 27     | 1     | 33                     | 20   | 6   | 2                           | 18                        | 107   |
| In progress (30-70%)               | 2      | 13    | 20                     | 28   | 4   | 5                           | 9                         | 81    |
| Near completion (70%+)             | 0      | 1     | 7                      | 2    | 3   | 3                           | 2                         | 18    |
| Complete                           | 0      | 3     | 12                     | 0    | 3   | 1                           | 0                         | 19    |
|                                    | 29     | 18    | 73                     | 51   | 16  | 11                          | 29                        | 227   |