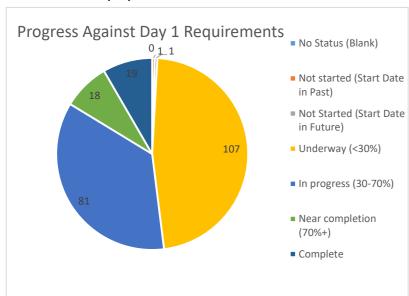

|                                    | People | Place | Corporate and Enabling | Fire | ICT | <b>Customer and Digital</b> | Finance and<br>Commercial | Total |
|------------------------------------|--------|-------|------------------------|------|-----|-----------------------------|---------------------------|-------|
| No Status (Blank)                  | 0      | 0     | 0                      | 0    | 0   | 0                           | 0                         | 0     |
| Not started (Start Date in Past)   | 0      | 0     | 0                      | 1    | 0   | 0                           | 0                         | 1     |
| Not Started (Start Date in Future) | 0      | 0     | 1                      | 0    | 0   | 0                           | 0                         | 1     |
| Underway (<30%)                    | 27     | 1     | 33                     | 20   | 6   | 2                           | 18                        | 107   |
| In progress (30-70%)               | 2      | 13    | 20                     | 28   | 4   | 5                           | 9                         | 81    |
| Near completion (70%+)             | 0      | 1     | 7                      | 2    | 3   | 3                           | 2                         | 18    |
| Complete                           | 0      | 3     | 12                     | 0    | 3   | 1                           | 0                         | 19    |
|                                    | 29     | 18    | 73                     | 51   | 16  | 11                          | 29                        | 227   |