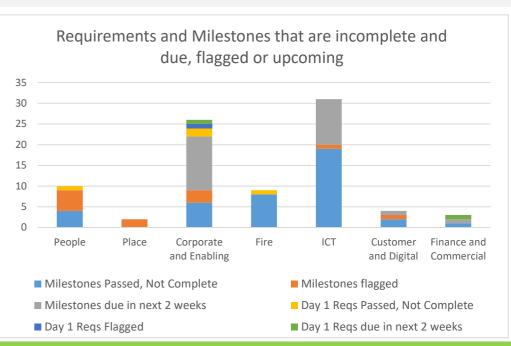

|                                 |        |       |                        |      |       |                             | Finance and |       |
|---------------------------------|--------|-------|------------------------|------|-------|-----------------------------|-------------|-------|
|                                 | People | Place | Corporate and Enabling | Fire | ICT   | <b>Customer and Digital</b> | Commercial  | Total |
| Milestones Complete             | 39     | 13    | 185                    | 9    | 179   | 24                          | 26          | 475   |
| Milestones Complete (%)         | 40.2%  | 17.1% | 54.3%                  | 9.8% | 30.6% | 51.1%                       | 32.9%       | 36.1% |
| Milestones Passed, Not Complete | 4      | 0     | 6                      | 8    | 19    | 2                           | 1           | 40    |
| Milestones flagged              | 5      | 2     | 3                      | 0    | 1     | 1                           | 0           | 12    |
| Milestones due in next 2 weeks  | 0      | 0     | 13                     | 0    | 11    | 1                           | 1           | 26    |
| Day 1 Reqs Passed, Not Complete | 1      | 0     | 2                      | 1    | 0     | 0                           | 0           | 4     |
| Day 1 Reqs Flagged              | 0      | 0     | 1                      | 0    | 0     | 0                           | 0           | 1     |
| Day 1 Reqs due in next 2 weeks  | 0      | 0     | 1                      | 0    | 0     | 0                           | 1           | 2     |